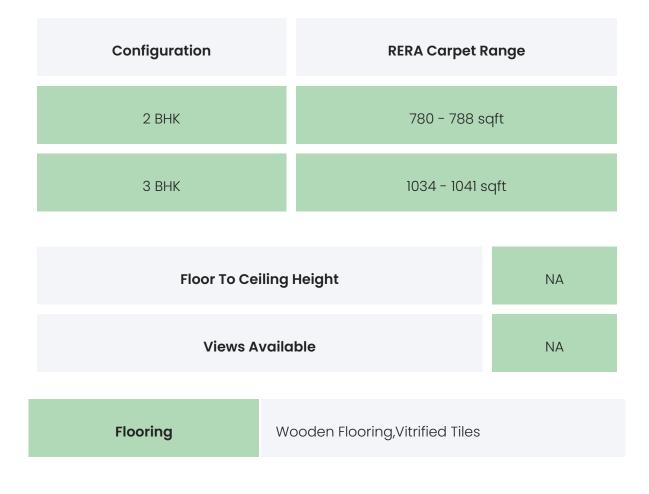

### **PROJECT & AMENITIES**

| Time Line                     | Size      | Typography  |
|-------------------------------|-----------|-------------|
| Completed on 31st March, 2019 | 9792 Sqmt | 2 ВНК,З ВНК |